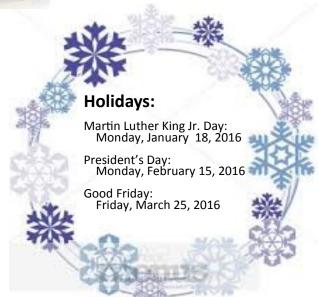

apply for a signature loan to pay off your holiday debts.



Our signature loans have been revamped and we are offering loans with limits as high as \$20,000.00 and rates as low as 6.90%. Call or stop in today to get the complete details. Members have already been taking advantage of the new guidelines for our signature loans. Don't miss out-apply today. You can print a loan application from our website **www.butlerheritagefcu.org**. Click on documents and you will find our loan application.







#### **New and Used Car Loans**

The Credit Union wants to remind all of our members, when shopping for a new or used car, don't forget to check with your Credit Union to see what types of rates we are offering. In most cases, we are able to match the current rate offered by the other lender.



#### Sale of Used Vehicle

The Credit Union is taking sealed bids on a 2001 Volvo S40. Come in or call Pam or Sandy about how to place your sealed bid.





# Discount Program for Credit Union Members

#### Time to Switch to Sprint?

Looking for a good reason to switch your wireless company? How about this - credit union members get exclusive savings with the Sprint Credit Union Member Discount:

Get a **10% discount** on select regularly priced Sprint monthly data service Have your **activation fee on new lines waived** (\$36 savings) Have your **upgrade fee waived** (\$36 savings)

Current and new Sprint customers need to verify credit union membership to take advantage of these exclusive discounts. Visit <a href="www.Sprint.com/verify">www.Sprint.com/verify</a> or download the Love My